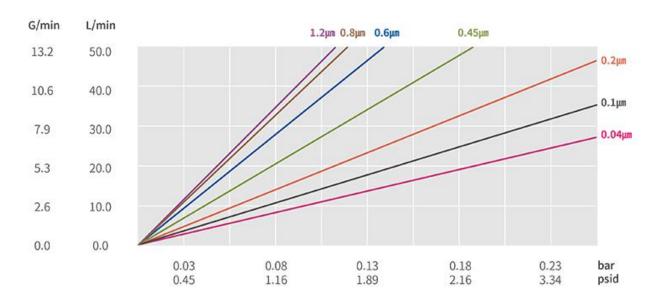

rophilic polyethersulfone membrane               |  |  |  |
| Materials of             | Inner core                 |              | Polypropylene                                       |  |  |  |
| Construction             | O-Ring&Gasket              |              | Silicone, EPDM, Viton, TEV                          |  |  |  |
|                          | Туре                       |              | DOE / 226 Flat / 222 Flat / 226 Fin / 222 Fin / EO  |  |  |  |
| Operating                | Max. differential pressure |              | 36PSI / 2.5bar 60℃                                  |  |  |  |
| Conditions               | Max.operating temperature  |              | 80℃                                                 |  |  |  |



# Pressure Drop (Flow Rate) - 10 inch (250mm) Cartridge



# **Ordering Information**

| HPES | - |  | _ |  | - |  |
|------|---|--|---|--|---|--|
|------|---|--|---|--|---|--|

| Code-Size |            |  |  |
|-----------|------------|--|--|
| 210       | 2.5" x 10" |  |  |
| 220       | 2.5" x 20" |  |  |
| 230       | 2.5" x 30" |  |  |
| 240       | 2.5" x 40" |  |  |

| Code-Micron |      |  |  |
|-------------|------|--|--|
| 001         | 0.1  |  |  |
| 002         | 0.2  |  |  |
| 004         | 0.45 |  |  |
| 006         | 0.6  |  |  |
| 800         | 0.8  |  |  |
| 012         | 1.2  |  |  |